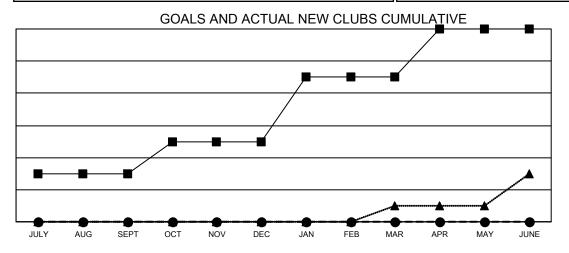

## Multiple District 22

| AKHANON       |               |             | •             |                       |                        |                         |                                                    |  |
|---------------|---------------|-------------|---------------|-----------------------|------------------------|-------------------------|----------------------------------------------------|--|
| Clubs         |               |             |               | Members               |                        |                         |                                                    |  |
|               | RESULTS FOR   | R 2020-2021 |               | RESULTS FOR 2020-2021 |                        |                         |                                                    |  |
| QUARTER       | NEW CLUB GOAL | NEW CLUBS   | DROPPED CLUBS | QUARTER MEME          | BER GROWTH NET<br>GOAL | MEMBER GROWTH<br>ACTUAL | DROPPED<br>MEMBERS ACTUAL<br>(including transfers) |  |
| JULY/AUG/SEPT | 3             | 0           | 1             | JULY/AUG/SEPT         | 262                    | 91                      | 164                                                |  |
| OCT/NOV/DEC   | 2             | 0           | 0             | OCT/NOV/DEC           | 252                    | 0                       | 0                                                  |  |
| JAN/FEB/MAR   | 4             | 0           | 0             | JAN/FEB/MAR           | 252                    | 0                       | 0                                                  |  |
| APR/MAY/JUNE  | 3             | 0           | 0             | APR/MAY/JUNE          | 267                    | 0                       | 0                                                  |  |

- CURRENT YEAR ACTUAL NEW CLUBS

- ▲ - LAST YEAR ACTUAL NEW CLUBS