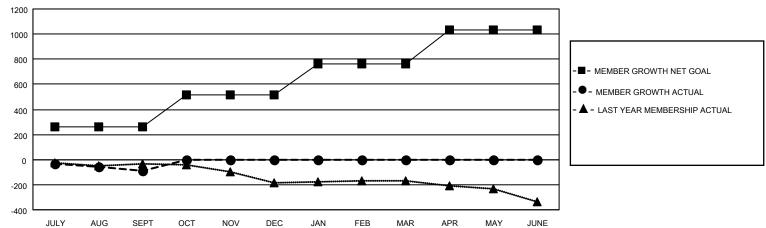

## Multiple District 22

| AKHANON       |               |             | •             |                       |                        |                         |                                                    |  |
|---------------|---------------|-------------|---------------|-----------------------|------------------------|-------------------------|----------------------------------------------------|--|
| Clubs         |               |             |               | Members               |                        |                         |                                                    |  |
|               | RESULTS FOR   | R 2020-2021 |               | RESULTS FOR 2020-2021 |                        |                         |                                                    |  |
| QUARTER       | NEW CLUB GOAL | NEW CLUBS   | DROPPED CLUBS | QUARTER MEME          | BER GROWTH NET<br>GOAL | MEMBER GROWTH<br>ACTUAL | DROPPED<br>MEMBERS ACTUAL<br>(including transfers) |  |
| JULY/AUG/SEPT | 3             | 0           | 1             | JULY/AUG/SEPT         | 262                    | 91                      | 164                                                |  |
| OCT/NOV/DEC   | 2             | 0           | 0             | OCT/NOV/DEC           | 252                    | 0                       | 0                                                  |  |
| JAN/FEB/MAR   | 4             | 0           | 0             | JAN/FEB/MAR           | 252                    | 0                       | 0                                                  |  |
| APR/MAY/JUNE  | 3             | 0           | 0             | APR/MAY/JUNE          | 267                    | 0                       | 0                                                  |  |

## GOALS AND ACTUAL MEMBERS CUMULATIVE

| DROPPED CLUBS: 1 |     | 34 CLUBS OF 210 ADDED 1 OR MORE<br>NEW MEMBERS | GENDER DISTRIBUTION  MALE 4,121 (67.04%) |                |       |
|------------------|-----|------------------------------------------------|------------------------------------------|----------------|-------|
|                  |     |                                                | MALE                                     | ,              |       |
|                  |     |                                                | FEMALE                                   | 2,026 (32.96%) |       |
| DROPPED MEMBERS  |     |                                                |                                          |                |       |
| DECEASED         | 31  | CLICK HERE FOR CUMULATIVE                      | TOTAL FAMILY UNIT MEMBERS                |                | 1,188 |
| CLUB CANCELLED 0 |     | MEMBERSHIP DATA                                | FAMILY MEMBERS PAYING HALF DUES          |                |       |
| OTHER 133        |     |                                                |                                          |                | 617   |
| TOTAL            | 164 |                                                | DOLO                                     |                |       |